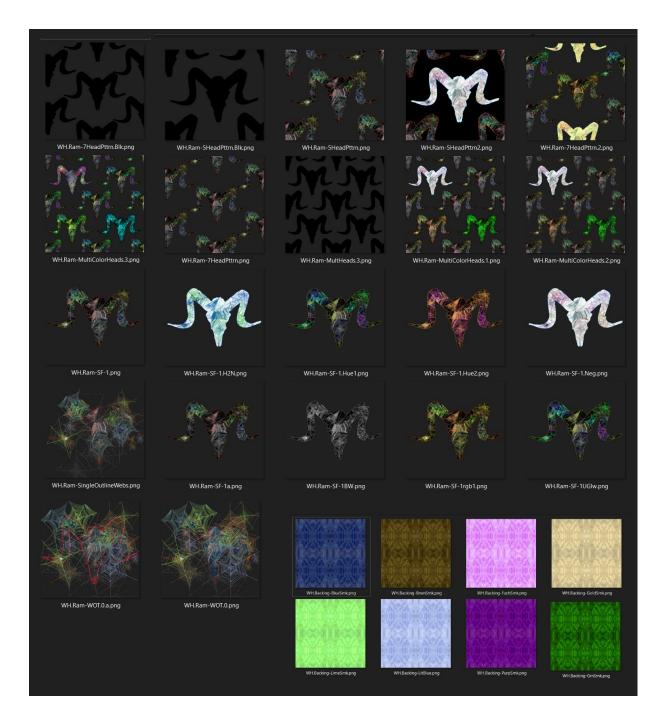

#### FEATURES

- Full Permissions
- 9 single heads of various colors
- 8 background colors
- 10 multi-head color mixes
- 3 web dominate
- Textures in PNG

### INFORMATION

Additional information at http://thunderchild.net.

A silhouette of the Head filled with spider webs and spiders. Each spider and web are hand drawn and then digitized. The head silhouette is used to layout the webs and spiders separately for each group of heads This is a repeating pattern with single large image in front of multiple copes in the background with color modifications on some.